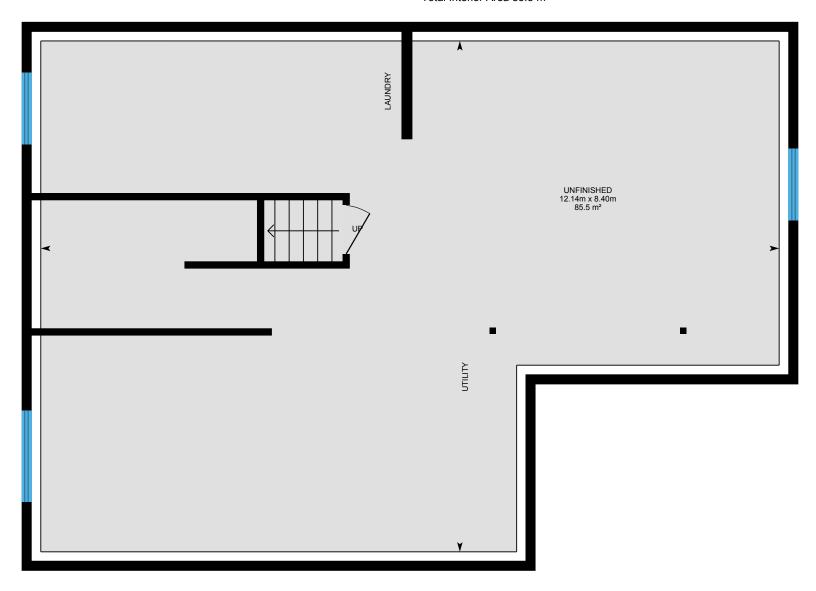

**Basement** Total Exterior Area 95.9 m<sup>2</sup>
Total Interior Area 88.8 m<sup>2</sup>

PREPARED: Mar, 2020

#### **Room Measurements**

Only major rooms are listed. Some listed rooms may be excluded from total interior floor area (e.g. garage). Room dimensions are largest length and width; parts of room may be smaller. Room area is not always equal to product of length and width.

#### **BASEMENT**

Unfinished: 8.40m x 12.14m | 85.5 m<sup>2</sup>

Customer Company: Quality Homes Built To Last

Prepared: Mar 19, 2020

#### **BASEMENT** (Below Grade)

Interior Area: 88.8 m<sup>2</sup>

Perimeter Wall Length: 42.9 m Perimeter Wall Thickness: 17 cm

Exterior Area: 95.9 m<sup>2</sup>