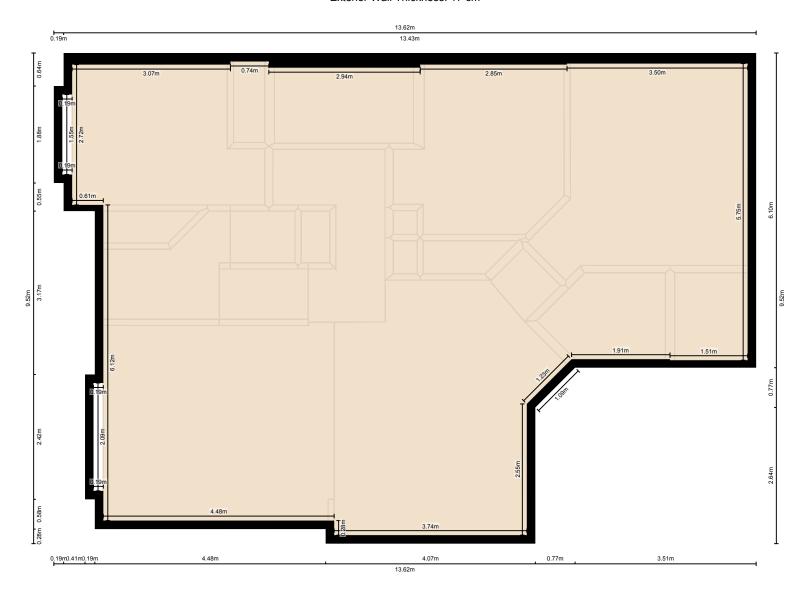

#### MAIN FLOOR

Interior Area: 100.2 m<sup>2</sup>

Perimeter Wall Length: 45.5 m
Perimeter Wall Thickness: 17 cm

Exterior Area: 107.7 m<sup>2</sup>

#### MAIN FLOOR

3pc Ensuite: 1.68m x 2.50m | 3.5 m<sup>2</sup>
4pc Bath: 1.47m x 2.70m | 3.9 m<sup>2</sup>
Bedroom: 2.72m x 3.74m | 9.0 m<sup>2</sup>
Bedroom: 3.29m x 3.32m | 9.3 m<sup>2</sup>
Kitchen: 4.95m x 4.50m | 18.0 m<sup>2</sup>
Living: 3.84m x 4.48m | 16.9 m<sup>2</sup>
Master: 4.22m x 4.27m | 14.2 m<sup>2</sup>

Measurement Diagram for: Main Floor Exterior Wall Thickness: 17 cm

Measurement Diagram for: Basement Exterior Wall Thickness: 17 cm

12.77m