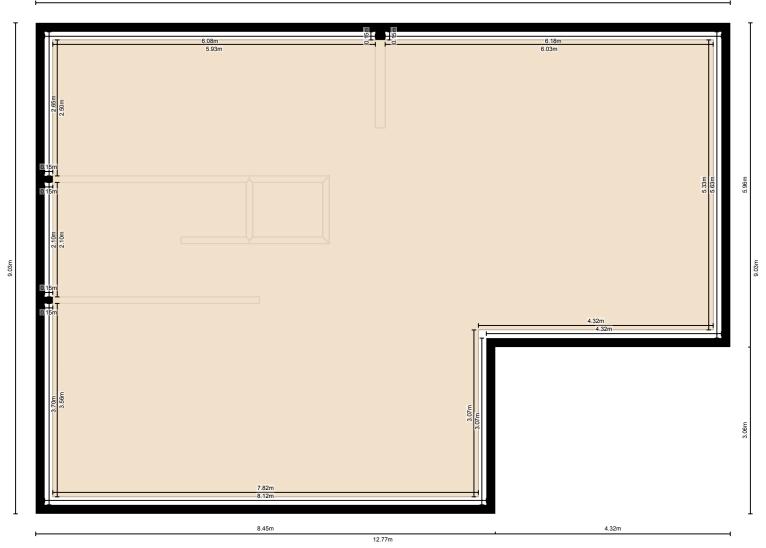

#### **BASEMENT** (Below Grade)

Interior Area: 88.8 m<sup>2</sup>

Perimeter Wall Length: 42.9 m Perimeter Wall Thickness: 17 cm

Exterior Area: 95.9 m<sup>2</sup>

#### **BASEMENT**

Unfinished: 8.40m x 12.14m | 85.5 m<sup>2</sup>

Customer Company: Quality Homes Built To Last

Prepared: Mar 19, 2020

Measurement Diagram for: Main Floor Exterior Wall Thickness: 17 cm

Measurement Diagram for: Basement Exterior Wall Thickness: 17 cm

12.77m