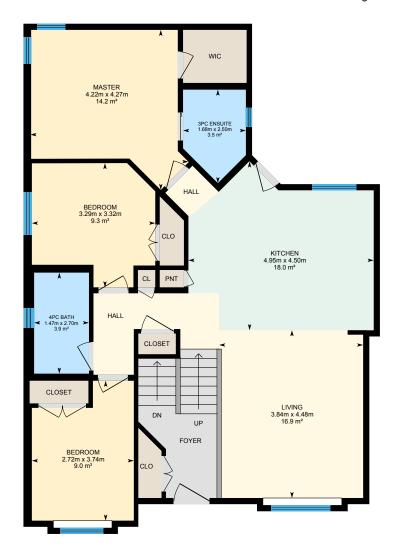

Main Building: Total Exterior Area Above Grade 107.7 m<sup>2</sup>

**Main Floor** 

Exterior Area 107.7 m<sup>2</sup>

PREPARED: Mar, 2020

Main Floor Total Exterior Area 107.7 m²
Total Interior Area 100.2 m²

#### **Room Measurements**

Only major rooms are listed. Some listed rooms may be excluded from total interior floor area (e.g. garage). Room dimensions are largest length and width; parts of room may be smaller. Room area is not always equal to product of length and width.

#### Main Building

#### MAIN FLOOR

3pc Ensuite: 1.68m x 2.50m | 3.5 m<sup>2</sup>
4pc Bath: 1.47m x 2.70m | 3.9 m<sup>2</sup>
Bedroom: 2.72m x 3.74m | 9.0 m<sup>2</sup>
Bedroom: 3.29m x 3.32m | 9.3 m<sup>2</sup>
Kitchen: 4.95m x 4.50m | 18.0 m<sup>2</sup>
Living: 3.84m x 4.48m | 16.9 m<sup>2</sup>
Master: 4.22m x 4.27m | 14.2 m<sup>2</sup>

#### MAIN FLOOR

Interior Area: 100.2 m<sup>2</sup>

Perimeter Wall Length: 45.5 m
Perimeter Wall Thickness: 17 cm

Exterior Area: 107.7 m<sup>2</sup>

#### **Total Above Grade Floor Area**

Main Building Interior: 100.2 m<sup>2</sup> **Main Building Exterior: 107.7 m<sup>2</sup>** 

The Total Above Grade Floor Area is the RMS size of the property. Use Exterior Area for detached properties and Interior Area for properties with common walls, such as half-duplexes, townhouses, and apartments.

Measurement Diagram for: Main Floor Exterior Wall Thickness: 17 cm

Measurement Diagram for: Basement Exterior Wall Thickness: 17 cm

12.77m