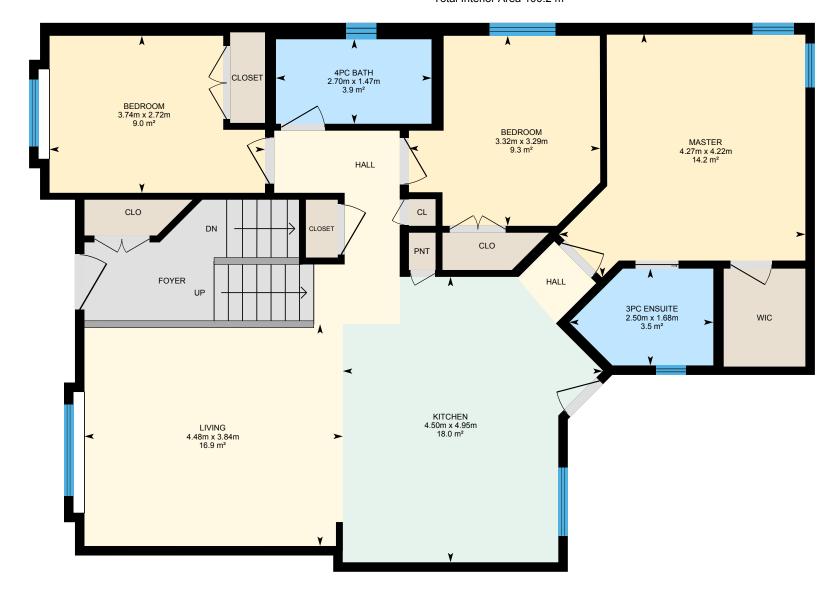

Main Building: Total Exterior Area Above Grade 107.7 m<sup>2</sup>

**Main Floor** 

Exterior Area 107.7 m<sup>2</sup>

PREPARED: Mar, 2020

Main Floor Total Exterior Area 107.7 m²
Total Interior Area 100.2 m²

#### **Room Measurements**

Only major rooms are listed. Some listed rooms may be excluded from total interior floor area (e.g. garage). Room dimensions are largest length and width; parts of room may be smaller. Room area is not always equal to product of length and width.

#### Main Building

#### MAIN FLOOR

3pc Ensuite: 1.68m x 2.50m | 3.5 m<sup>2</sup>
4pc Bath: 1.47m x 2.70m | 3.9 m<sup>2</sup>
Bedroom: 2.72m x 3.74m | 9.0 m<sup>2</sup>
Bedroom: 3.29m x 3.32m | 9.3 m<sup>2</sup>
Kitchen: 4.95m x 4.50m | 18.0 m<sup>2</sup>
Living: 3.84m x 4.48m | 16.9 m<sup>2</sup>
Master: 4.22m x 4.27m | 14.2 m<sup>2</sup>

#### MAIN FLOOR

Interior Area: 100.2 m<sup>2</sup>

Perimeter Wall Length: 45.5 m
Perimeter Wall Thickness: 17 cm

Exterior Area: 107.7 m<sup>2</sup>