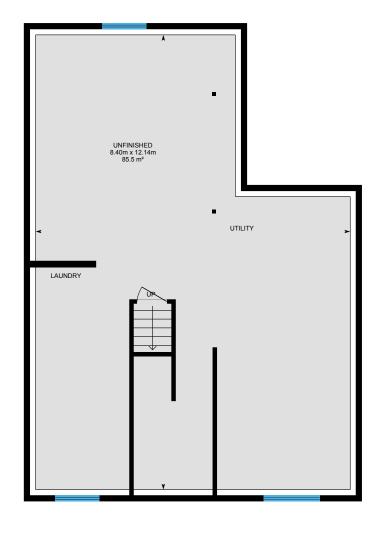

**Basement** Total Exterior Area 95.9 m<sup>2</sup>
Total Interior Area 88.8 m<sup>2</sup>

PREPARED: Mar, 2020

#### **BASEMENT**

Unfinished: 8.40m x 12.14m | 85.5 m<sup>2</sup>

Customer Company: Quality Homes Built To Last

Prepared: Mar 19, 2020

#### **BASEMENT** (Below Grade)

Interior Area: 88.8 m<sup>2</sup>

Perimeter Wall Length: 42.9 m Perimeter Wall Thickness: 17 cm

Exterior Area: 95.9 m<sup>2</sup>

Measurement Diagram for: Main Floor Exterior Wall Thickness: 17 cm

Measurement Diagram for: Basement Exterior Wall Thickness: 17 cm

12.77m